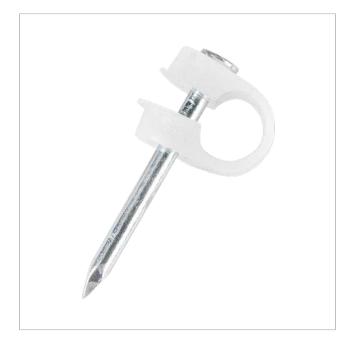

## Closed cable clamp Coaxial cable fixing

Closed cable clamp with a plastic part around the coaxial cable and a steel screw to fix the coaxial cable to a wall or floor. Supplied in 100-unit bags

| Ref.  | 2011          |
|-------|---------------|
| EAN13 | 8424450020111 |