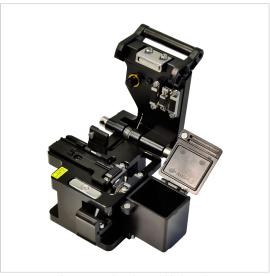

### Optical fiber cleaver

Cleaver capable of performing a precision cutting of the fiber (90°) for a perfect fusion (0.1 dB loss). Suitable for both single-mode and multimode fibers, it is equipped with guiding grooves for fiber positioning for 250  $\mu$ m and 900  $\mu$ m fibers with 3 mm external protection. Equipped with a container for fiber waste. Provided with a protective carrying bag.

#### **Highlights**

- Equipped with a magnet slider for the blade, which prevents the premature wearing of tool
- Eases up the procedure thanks to the assisted opening of the cleaver
- High-precision cleaving for the 125-micron fiber diameter (90°)
- Equipped with a container to pick-up the fiber waste upon cleaving, thus ensuring operator's safety

#### Main features

- Optimized for fibers with 250 µm and 900 µm protection, and fibers with 3 mm external protection
- Cleaving adjustment from 5 mm to 20 mm
- Blade working life higher than 16,000 cuts