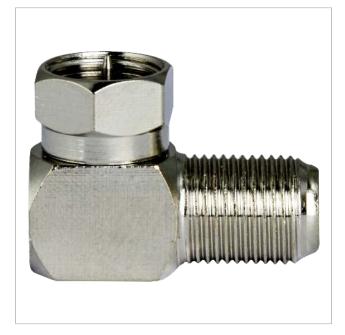

## F female-male adapter Elbowed

Elbowed F adapter, that allows 90°-rotation of an F connection, usually to adjust an F coaxial cable lead.

Supplied in professional plastic 50-unit box.

| Ref.         | 3816          |
|--------------|---------------|
| Logical ref. | FWV1          |
| EAN13        | 4031136040628 |

## Technical specifications : Ref. 3816

| Adapter type                        |   | Angled      |
|-------------------------------------|---|-------------|
| Connector type 1                    |   | F           |
| Connector type 2<br>Connection type |   | F           |
| Connection type                     |   | Male/Female |
| Impedance                           | Ω | 75          |