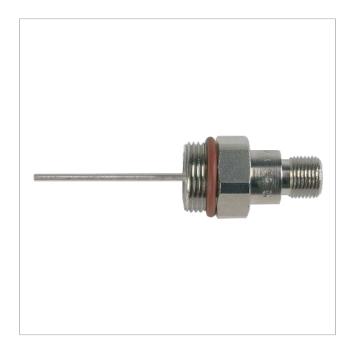

# F female-5/8" male adapter

Adapter that allows the conversion of an F connection into a 5/8" connection, and vice versa. Supplied in individual packing.

| Ref.  | 4123          |
|-------|---------------|
| EAN13 | 8424450041239 |