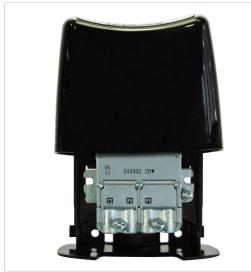

## Outdoor case Mini series (distribution passives)

Outdoor protective case, for outdoor installation of mini-series distribution devices (Splitters and taps). Easy to install, thanks to the compact size and ergonomic design.

## **Main features**

- Interior dimensions: 57 mm x 47 mm x 13 mm
- Built in black ABS plastic
- Sliding opening system
- Wall and mast mounting (flange provided)