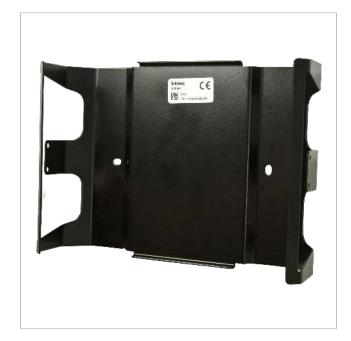

## Wall mount For device installation: CoaxData, CoaxBox, WaveBox

Black colour steel support, for the wall mounting of the CoaxData router (ref. 769301), CoaxBox (ref. 769330) and WaveBox (ref. 769030) management devices.