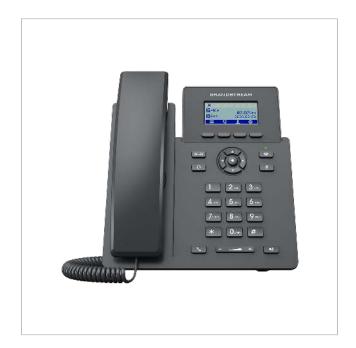

# IP phone 1 SIP account, 3 XML keys and LCD display

This IP phone is ideal for small-to-medium businesses due to its simplicity and high quality. It features 3 XML programmable soft keys, a single SIP account, LCD screen with multi-language support, dual switched 10/100 Mbps Ethernet ports and 3-way conferencing.

#### Highlights

- 3-way conferencing
- Dual-switched 10/100Mbps ports
- 3 XML programmable context-sensitive soft keys

#### Main features

- Full-duplex hands-free speakerphone with advanced acoustic echo cancellation
- RJ45 port and RJ11 headset jack
- 1 SIP account, 1 line
- 138x48 LCD display
- Universal power supply