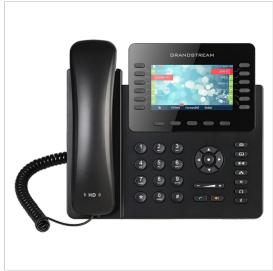

# PoE IP operator phone 6 SIP acounts, 5 XML keys and LCD display

This IP operator phone with integrated PoE is the perfect choice for companies looking for a high-level solution and advanced functionalities. This terminal can handle high call volumes, as well as supporting the fastest possible connection speeds with dual Gigabit network ports. It also stands out for an advanced security protection and built-in Bluetooth for syncing with mobile devices and headsets.

#### **Highlights**

- 5-way conferencing
- Bluetooth for synchronizing headsets and mobile devices
- HD audio to maximize audio quality and clarity
- Dual switched auto-sensing 10/100/1000 Mbps Gigabit network ports
- PoE
- 5 programmable contex-sensitive soft keys
- Supports up to 4 cascaded modules
- 12 BLF line keys
- Full-duplex speakerphone
- 2 RJ45 ports
- USB port
- 6 SIP accounts, 6 lines
- 4.3 inch TFT color LCD
- Universal power supply