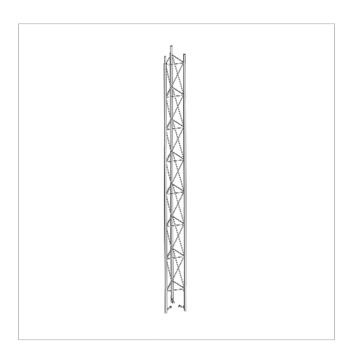

## Middle Section, Zinc + RCP 180 SE tower

2.5m Middle Section for the erection of a 180 SE tower.

| Ref.         | 3017          |
|--------------|---------------|
| Logical ref. | TMIT180SE25   |
| EAN13        | 8424450030172 |

#### Highlights

- Embedded coupling (locked by a lateral screw)
- Maximum height of the 180 SE tower: 5m
- Zinc coating + RCP

# **Televes**

- Grey finish
- Main tubes of 20\*2 mm and cross rods of 6 mm