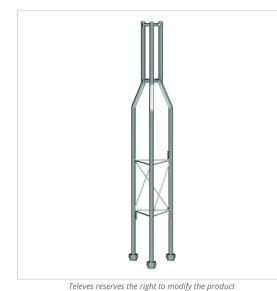

## Upper section 1m, Zinc + RCP 180 tower

1 m upper section for the erection of a 180 SE tower.

| Ref.3021 |        |               |
|----------|--------|---------------|
|          | Art.Nr | TOBER180-1    |
|          | EAN13  | 8424450136324 |
|          |        |               |

#### **Highlights**

- Anchoring system with union nuts
- Easy and quick mounting
- Fully automated soldering
- 180 tower maximum height: 26.5m (as per calculation conditions)

#### **Main features**

- Zinc coating + RCP
- Grey finish
- Mast max. diameter: 46 mm