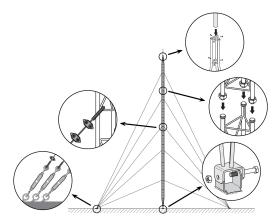

#### **Additional information**

(Click to see the picture)

Mounting details

# **Televes**<sup>®</sup>

It consists in fixing the lower section to the base, set it in upright position and levelling it. The subsequent Middle Sections are then mounted, equipped with the appropriate guy wires; the mounting is carried out by climbing on the previously mounted sections and hoisting the new section with the help of the appropriate lifting tools.