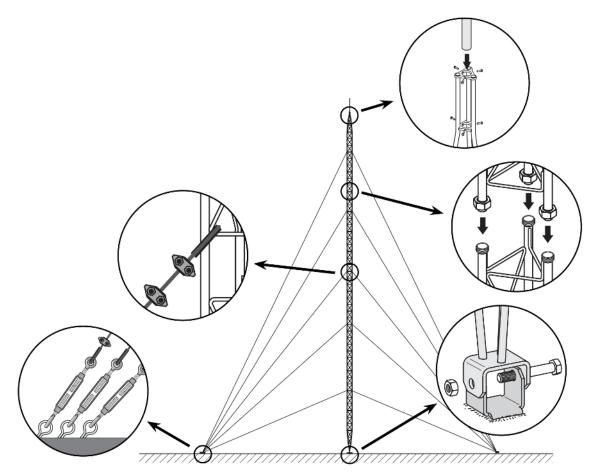

#### Mounting details

It consists in fixing the lower section to the base, set it in upright position and levelling it. The subsequent Middle Sections are then mounted, equipped with the appropriate guy wires; the mounting is carried out by climbing on the previously mounted sections and hoisting the new section with the help of the appropriate lifting tools.