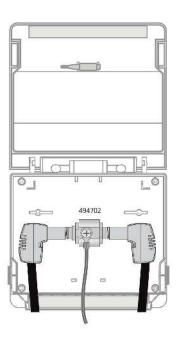

----|---------|
|                |         |
| Packaging info |         |
| Box            | 1 pcs.  |
| Carton         | 5 pcs.  |
| Bucket         | 40 pcs. |
|                |         |

#### Physical data

| Net weight          | 138.00 g  |
|---------------------|-----------|
| Gross weight        | 138.00 g  |
| Width               | 136.00 mm |
| Height              | 127.00 mm |
| Depth               | 45.00 mm  |
| Main product weight | 138.00 g  |

#### Highlights

• External dimensions: 136x127x45mm

• Internal dimensions: 125x97x35mm

• Built in grey ABS plastic (RAL 7004)

• Includes a plastic tool for making adjustments in the hosted devices

# **Televes**

- Hinged lid
- Wall and mast mounting (flange and screws provided)
- IP22 protection index

### Application example







### **Technical specifications**: Ref. 4163

| Installation type     |    | Pole fastening / Wall |
|-----------------------|----|-----------------------|
| Protection index (IP) |    | 22                    |
| Grounding             |    | No                    |
| Material              |    | ABS Plastic           |
| Colour                |    | Grey                  |
| Height                | mm | 127                   |
| Width                 | mm | 136                   |
| Depth                 | mm | 45                    |