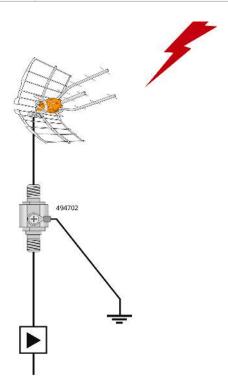

------|---------|
|                |         |
| Packaging info |         |
| Box            | 1 pcs.  |
| Carton         | 5 pcs.  |
| Bucket         | 40 pcs. |
|                |         |

#### Physical data

| Net weight          | 138.00 g  |
|---------------------|-----------|
| Gross weight        | 138.00 g  |
| Width               | 136.00 mm |
| Height              | 127.00 mm |
| Depth               | 45.00 mm  |
| Main product weight | 138.00 g  |

#### Highlights

• External dimensions: 136x127x45mm

• Internal dimensions: 125x97x35mm

• Built in grey ABS plastic (RAL 7004)

• Includes a plastic tool for making adjustments in the hosted devices

# **Televes**

- Hinged lid
- Wall and mast mounting (flange and screws provided)
- IP22 protection index

### Application example







### **Technical specifications**: Ref. 4163

| Installation type     |    | Pole fastening / Wall |
|-----------------------|----|-----------------------|
| Protection index (IP) |    | 22                    |
| Grounding             |    | No                    |
| Material              |    | ABS Plastic           |
| Colour                |    | Grey                  |
| Height                | mm | 127                   |
| Width                 | mm | 136                   |
| Depth                 | mm | 45                    |