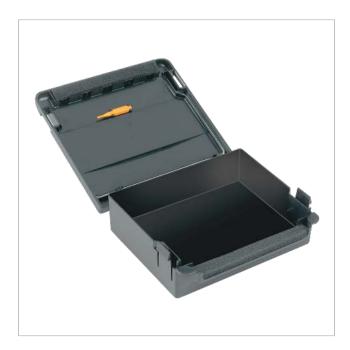

## Outdoor case large model

Protective case for the outdoor installation of any device requiring a larger model, from filters and amplifiers to splitters and taps.

| Ref.         | 4163          |
|--------------|---------------|
| Logical ref. | TSKG2         |
| EAN13        | 8424450041635 |

#### Highlights

• External dimensions: 136x127x45mm

• Internal dimensions: 125x97x35mm

• Built in grey ABS plastic (RAL 7004)

• Includes a plastic tool for making adjustments in the hosted devices

# **Televes**

- Hinged lid
- Wall and mast mounting (flange and screws provided)
- IP22 protection index