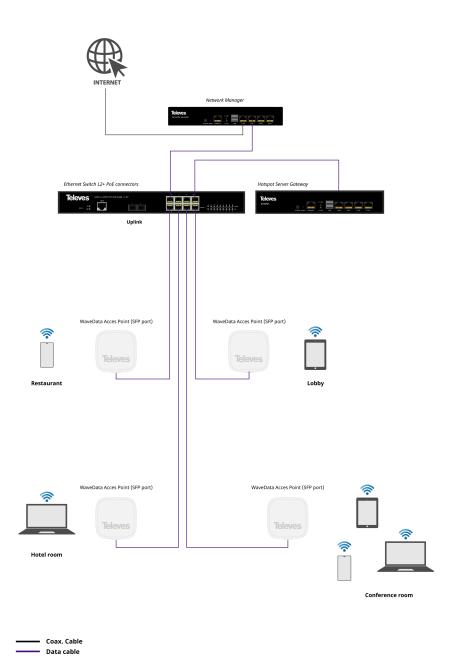

width.

Besides, the captive portal can be completely tailored to reflect the corporate image of the client.

#### Ref.769112

Art.Nr RDATAHS4
EAN13 8424450228432

### **Highlights**

- Versatility:
  - o Integration with various systems, including Radius
  - It allows a comprehensive control over the guest's network with traffic logging, user profiles and third-party authentication (Radius, Active Directory and others)
- It includes logger to comply with legal requirements by tracing the activity in your network

#### Main features

- 4x 1GbE interfaces included
- User friendly interface
- The equipment is provided with an embedded Power Supply, as well as a connector that allows connecting an auxiliary Power Supply

# **Televes**

### **Application example**

(Click to see the picture)



# **Televes**®

### **Technical specifications**

| CPU number of cores                                       |     | 4             |
|-----------------------------------------------------------|-----|---------------|
| CPU speed                                                 | GHz | 1.99          |
| RAM                                                       | GB  | 2             |
| Input voltage                                             | Vac | 100 240       |
| Mains frequency                                           |     | 50 Hz / 60 Hz |
| Output voltage                                            | Vdc | 12            |
| Max. output current                                       | Α   | 5             |
| Number of Gigabit<br>Ethernet ports<br>(10/100/1000BaseT) |     | 4