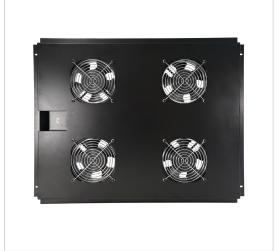

### Top Tray with 4 fans for Rack 19" – 800mm and 1000mm depth, 780m3/h

4-fan tray that is installed on the top of a rack cabinet to force the cooling of the structure. This creates an air stream inside the cabinet, facilitating heat dissipation from the electronical components installed inside and maintaining a suitable temperature range.

Mounted on a square structure compatible with 19" 600x800mm, 800x800mm and 800x1000mm racks, it includes screws for fixing.

#### **Highlights**

- Four fans with a powerful air flow: 780 m<sup>3</sup>/ hour
- Simple installation: screws are supplied for the installation of the fan
- Resistant tray made of 1mm thick steel
- Connector: IEC C14
- Dimensions (W x D x H): 451mm x 563mm x 50mm