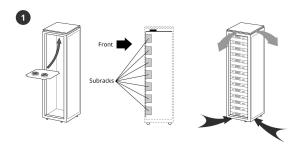

#### Mounting details

Fans are located in a screwed tray at the top of the

## **Televes**®

rack, in this way they extract the hot air released by the equipment inside the rack and expel it through the slits at the top. Thus, the fans force air circulation, the new one entering through the bottom of the cabinet.