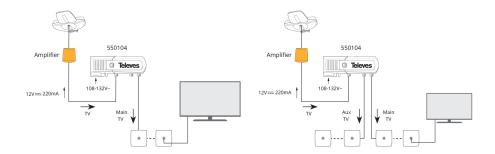

mestic 12 V-power supply (220 mA) that powers equipment through the input coaxial cable while allowing the transmission of the TV signal. Included in the installation to power either mast amplifiers or a BOSS system. Furthermore, it is equipped with two outputs.

The power supply is UL certified (US plug).

Ref.550104

Art.Nr

EAN13

8424450155219

#### **Highlights**

- High-performance switched-mode power supply: saves up to 40% power consumption
- Low-impact visual design and limited size
- "F" connectors
- Fully automated manufacturing, subject to the most stringent quality controls

#### **Main features**

- Can be wall-mounted using screws
- Through losses may vary depending on whether 1 or 2 outputs are used

## **Televes**®

### **Application example**

(Click to see the picture)



# **Televes**®

### **Technical specifications**

| Plug type                   |     | US            |
|-----------------------------|-----|---------------|
| Number of outputs           |     | 2             |
| Frequency range             | MHz | 5 862         |
| Insertion losses: 1 output  | dB  | 1.5           |
| Insertion losses: 2 outputs | dB  | 4             |
| Output voltage              | Vdc | 12            |
| Max. output current         | A   | 220           |
| Input voltage               | Vac | 108 132       |
| Mains frequency             |     | 50 Hz / 60 Hz |
| Max. current                | mA  | 65            |
| Max. power consumption      | W   | 3.6           |
| Operating temperature       | °F  | 14 113        |
| Protection index            |     | 20