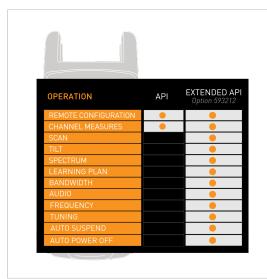

## Option Advanced API for H30+ & H30D+ meters

This option, which can be installed on the H30+ & H30D+, allows the remote configuration\* of the devices according to the user's needs. Among the meter parameters that can be configured with this functionality, we can find:

- Language
- Network connection (wired or wireless)
- Units (dBuV, dBmV or dBm)
- Channel selection (within a pre-established channel plan)
- Channel frequency
- Plan selection (within the plans contained in the equipment)
- Channel identification (automatic or manual)
- Tuning (by channel or by frequency)
- Quality profile
- Bandwidth
- Audio level
- Spectrum span
- Spectrum reference level (automatic or manual)
- Scan type
- Input frequencies
- Input reference level (automatic or manual)
- Tilt features
- Auto suspend
- Auto power off