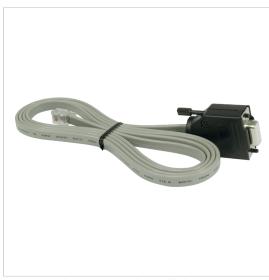

## TVI LG Extensor for STB

TVI LG extensor cable for Digital Signage Set-Top Box players, DS Chronos and DS Nemesis. It allows to control the television from the set-top box, giving the possibility of powering on and off the television or changing the television source input selection from the set-top box directly through the TVI cable.

## **Highlights**

- STB RJ12 connector
- TV RS-232C connector
- Length: 1.5 m
- LG control protocol support
- Compatible with specific models from LG and NEC (please, check compatible models list)
- IR Pass-through
- TV Control