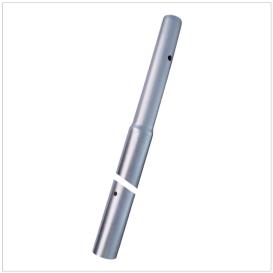

### Mast 2.5m x Ø 40mm x 2mm thickness Zinc + RCP

Steel mast with an outstanding resistance to corrosion, thanks to the double treatment consisting in galvanizing and reactive coating process (RCP).

The design allows the assembly with other masts to make it longer. Screw-mounting.

#### **Technical specifications**

| Mast model         |    | Plug-in mast |
|--------------------|----|--------------|
| Mast material      |    | Steel        |
| Surface protection |    | Zinc + RCP   |
| Length             | m  | 2.5          |
| Diameter           | mm | 40           |
| Thickness          | mm | 2            |