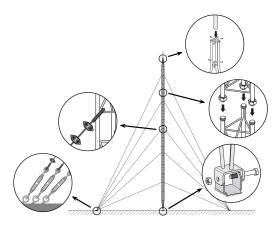

#### **Additional information**

(Click to see the picture)

Mounting details

### **Televes**

It consists in fixing the lower section to the base, set it in upright position and levelling it. The subsequent Middle Sections are then mounted, equipped with the appropriate guy wires; the mounting is carried out by climbing on the previously mounted sections and hoisting the new section with the help of the appropriate lifting tools.