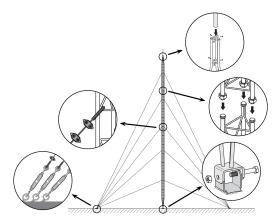

#### **Additional information**

(Click to see the picture)

Mounting details

## **Televes**<sup>®</sup>

It consists in fixing the lower section to the base, set it in upright position and levelling it. The subsequent Middle Sections are then mounted, equipped with the appropriate guy wires; the mounting is carried out by climbing on the previously mounted sections and hoisting the new section with the help of the appropriate lifting tools.