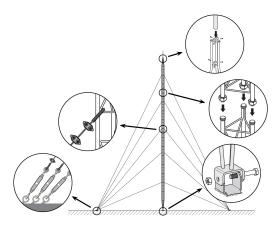

### Additional information

(Click to see the picture)

Mounting details

# **Televes**

It consists in fixing the lower section to the base, set it in upright position and levelling it. The subsequent Middle Sections are then mounted, equipped with the appropriate guy wires; the mounting is carried out by climbing on the previously mounted sections and hoisting the new section with the help of the appropriate lifting tools.