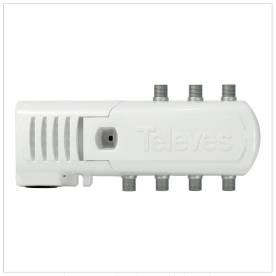

# "F" domestic amplifier 6 outputs: VHF/UHF- LTE700 Ready

Domestic amplifier with 6 outputs, to extend the terrestrial television domestic network.

Equipped with LTE700 4G/5G filtering.

Ref.553120

Art.Nr

EAN13

#### **Main features**

- Manual gain control, protected by a folding cover
- Can be wall-mounted using screws
- "F" connectors