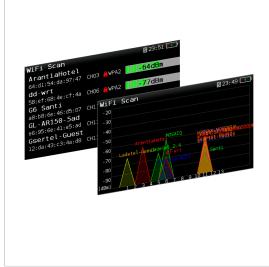

## Option WiFi Analyzer (2.4/5GHz) H30Evolution / H30Crystal / H30+ & H30D+ meter

This functionality allows a full analysis of the Wi-Fi band for the automatic detection of all the networks. Each of them is identified by name, and the power of the signal at the access point is also displayed. Two display modes are provided for the user to choose. The "list" mode provides a list of the detected networks with the associated data and power, while the "map" mode represents them on a dual-axis map: power vs. frequency.