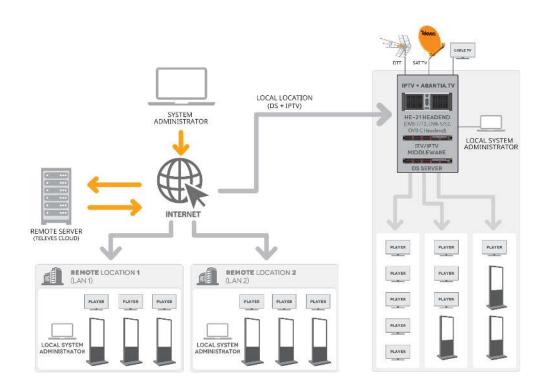

management application and the DS Players are located in the same local area network.
- This architecture is perfect or DS systems where the number of DS Players located in the same local network is high.

# **Televes**<sup>®</sup>

- Management of all the DS Players installed in the same local area network through the same web administration tool.
- Web based Management Tool.
- In-house server based architecture.
- Users and groups management.
- Digital Signage players management
- Media library Management.
- Secured Content Download.
- Templates and Content Designer.
- Content Carousels.
- Smart Content Scheduling.
- Displays Switch ON / OFF Scheduling.
- Several player options: External and Built-in/embedded in the DS Display panel.

### Application example

## **Televes**<sup>®</sup>